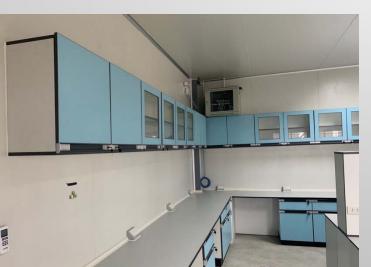

#### UNIT-COMPOSED SYSTEM

You can assemble the various modular units according to your requirements to get unlimited possibilities. All modular units can be composed to be any sizes of wall benches, central benches. The service units, fume cupboards, etc. can be easily integrated to the system.

#### **FLEXIBILITY and ADAPTABILITY**

You can easily assemble and disassemble our system to make new arrangements when required for different use of the lab. All fittings, such as service units, rack, etc. or any other additional parts can be easily fitted later on.

#### WORKTOPS

Worktops are available in a wide range of materials to meet the laboratory applications.

The materials to be supplied include:

- Solid grade laminate
- Epoxy resin
- Melamine post-formed
- Polypropylene
- Stainless Steel
- Solid wood
- Tiles

#### Laboratory Bench

-Design and manufacture with high quality material and workmanship.

-With our experience and technical knowledge each design will meet each application of laboratory.

-All modules have standard dimen-sions and interchangeability.