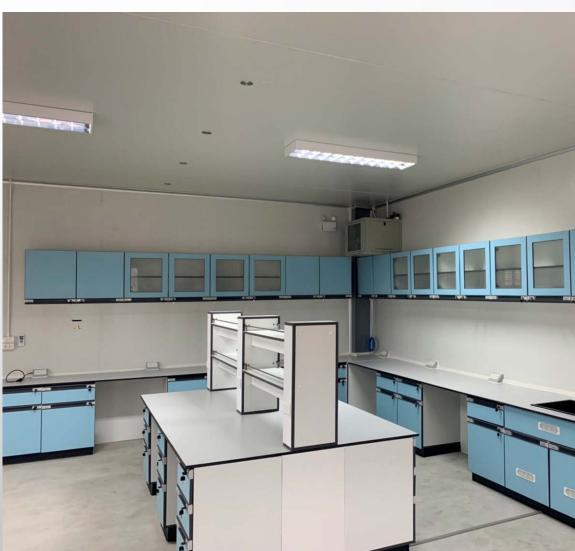

#### UNIT-COMPOSED SYSTEM

You can assemble the various modular units according to your requirements to get unlimited possibilities. All modular units can be composed to be any sizes of wall benches, central benches. The service units, fume cupboards, etc. can be easily integrated to the system.

#### **FLEXIBILITY and ADAPTABILITY**

You can easily assemble and disassemble our system to make new arrangements when required for different use of the lab. All fittings, such as service units, rack, etc. or any other additional parts can be easily fitted later on.

#### WORKTOPS

Worktops are available in a wide range of materials to meet the laboratory applications.

The materials to be supplied include:

- Solid grade laminate
- Epoxy resin
- Melamine post-formed
- Polypropylene
- Stainless Steel
- Solid wood
- Tiles

#### Laboratory Bench

-Design and manufacture with high quality material and workmanship.

-With our experience and technical knowledge each design will meet each application of laboratory.

-All modules have standard dimen-sions and interchangeability.