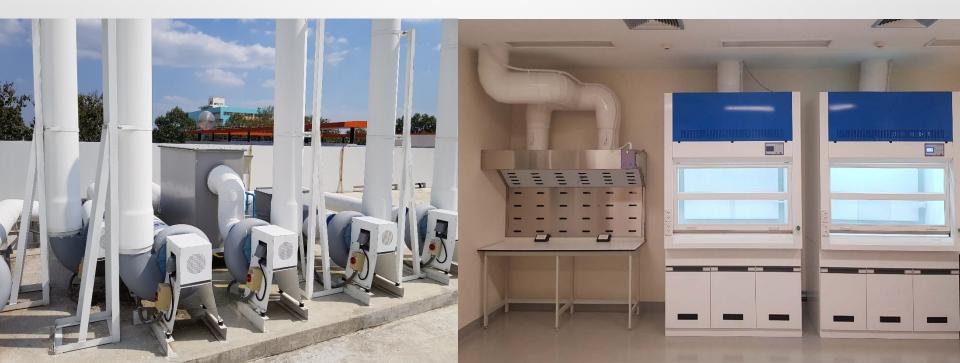

## Biotech & Scientific Fume Hood Lab Type

Product: Fume Hood Canopy Hood Scrubber HoodProject: Proficiency Testing PathologyDepartment of Medical Science(ศูนย์วิทยาศาสตร์การแพทย์ อุบลราชธานี)Total QTY: 28 items 6,698,842 THB

#### **Fume Hood**

-Fume hood can be made for all applications.

-Knock down or molded cabinet type.

Bench top or stand alone.

- Basic or walk-in.
- Special Large Size is possible.

#### **BLOWER AND CONTROL**

will -Case be Injection Molded PE, FPR -Impellor will Backbe ward, high pressure type, Injection Molded PP -Electronics control Programmable CPU with audible and visual alarm Motor will be TEFC types -Motor shall be industrial TEFC, IP55 type