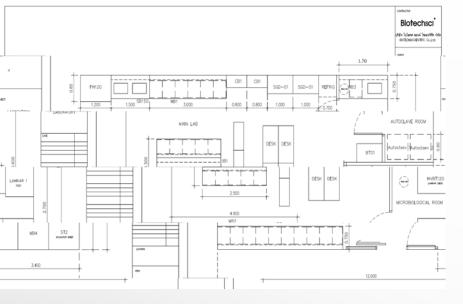

#### Prepare layout

Is careful and detailed planning. Creating the layout of laboratory furniture includes more than simply arranging where the desks will be placed.

#### Preparation of laboratory space

When the prepared plans satisfy the needs of the end-user, the construction or reconstruction of the laboratory may start.