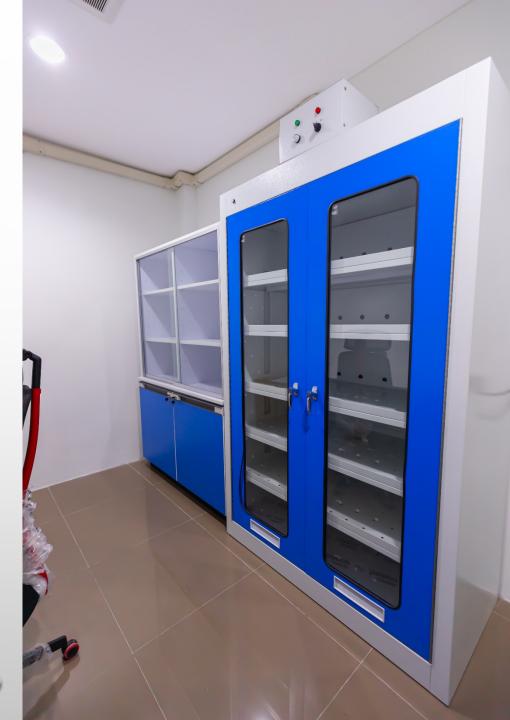

### **STORAGE CHEMICAL**

## **CABINET WITH DUCT**

SPECIFICATION: STEEL EPOXY RELATED PRODUCT CABINET NON DUCT