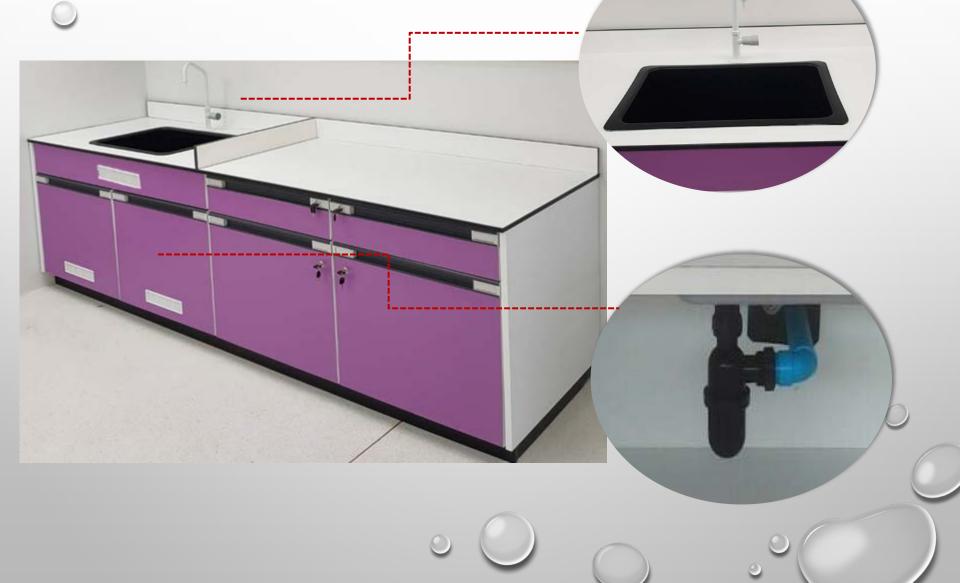

#### WORKTOPS

Worktops are available in a wide range of materials to meet the laboratory applications.

The materials to be supplied include:

- Solid grade laminate
- Epoxy resin
- Melamine post-formed
- Polypropylene
- Stainless Steel
- Solid wood
- Tiles

#### Lab Fittings

-BROEN or etc. fitting will be selected for all media.

- Other make can be selected as need.

#### **Related Equipments**

-Storage Cabinets for Acid and Base. With and without ventilation.

-Storage Cabinets for In-flammable Chemicals

- Special Storage for Toxic materials.

- Shelving
- Cart.
- Emergency Shower
- Fume Treatment systems