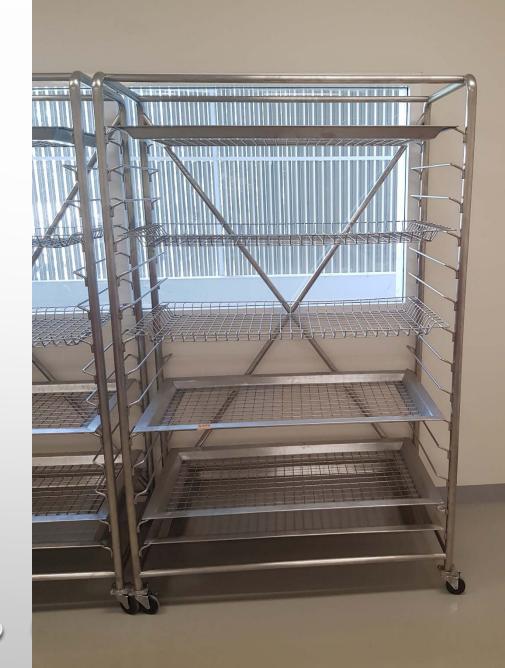

## Biotech & Scientific Stainless Equipment Type

Product: Stainless Shelf

Specification: AISI 304

Related product Stainless Cart, Stainless

shoes shelf

Biotec

Biotech