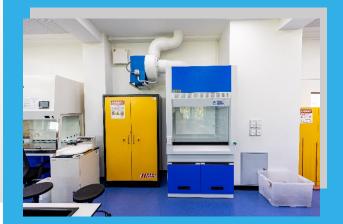

#### **Related Equipments**

-Storage Cabinets for Acid and Base. With and without ventilation.

-Storage Cabinets for In-flammable Chemicals

- Special Storage for Toxic materials.

- Shelving
- Cart.
- Emergency Shower
- Fume Treatment systems

#### **Fume Hood**

-Fume hood can be made for all applications.

-Knock down or molded cabinet type.

Bench top or stand alone.

- Basic or walk-in.
- Special Large Size is possible.

### **STORAGE CHEMICAL**

## **CABINET WITH DUCT**

SPECIFICATION: STEEL EPOXY RELATED PRODUCT CABINET NON DUCT