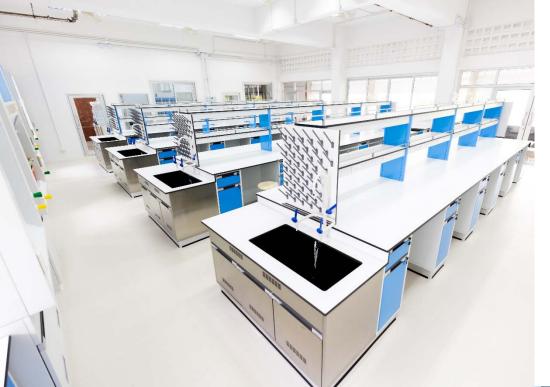

#### UNIT-COMPOSED SYSTEM

You can assemble the various modular units according to your requirements to get unlimited possibilities. All modular units can be composed to be any sizes of wall benches, central benches. The service units, fume cupboards, etc. can be easily integrated to the system.

#### **FLEXIBILITY and ADAPTABILITY**

You can easily assemble and disassemble our system to make new arrangements when required for different use of the lab. All fittings, such as service units, rack, etc. or any other additional parts can be easily fitted later on.

#### WORKTOPS

Worktops are available in a wide range of materials to meet the laboratory applications.

The materials to be supplied include:

- Solid grade laminate
- Epoxy resin
- Melamine post-formed
- Polypropylene
- Stainless Steel
- Solid wood
- Tiles

#### Laboratory Bench

-Design and manufacture with high quality material and workmanship.

-With our experience and technical knowledge each design will meet each application of laboratory.

-All modules have standard dimen-sions and interchangeability.