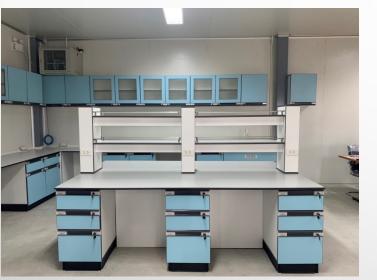

#### UNIT-COMPOSED SYSTEM

You can assemble the various modular units according to your requirements to get unlimited possibilities. All modular units can be composed to be any sizes of wall benches, central benches. The service units, fume cupboards, etc. can be easily integrated to the system.

#### **FLEXIBILITY and ADAPTABILITY**

You can easily assemble and disassemble our system to make new arrangements when required for different use of the lab. All fittings, such as service units, rack, etc. or any other additional parts can be easily fitted later on.

#### WORKTOPS

Worktops are available in a wide range of materials to meet the laboratory applications.

The materials to be supplied include:

- Solid grade laminate
- Epoxy resin
- Melamine post-formed
- Polypropylene
- Stainless Steel
- Solid wood
- Tiles

#### Laboratory Bench

-Design and manufacture with high quality material and workmanship.

-With our experience and technical knowledge each design will meet each application of laboratory.

-All modules have standard dimen-sions and interchangeability.