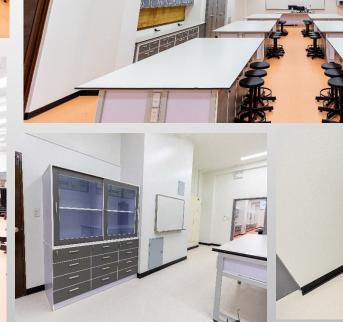

#### WORKTOPS

Worktops are available in a wide range of materials to meet the laboratory applications.

The materials to be supplied include:

- Solid grade laminate
- Epoxy resin
- Melamine post-formed
- Polypropylene
- Stainless Steel
- Solid wood
- Tiles

#### Laboratory Bench

-Design and manufacture with high quality material and workmanship.

-With our experience and technical knowledge each design will meet each application of laboratory.

-All modules have standard dimen-sions and interchangeability.

#### **Related Equipments**

-Storage Cabinets for Acid and Base. With and without ventilation.

-Storage Cabinets for In-flammable Chemicals

- Special Storage for Toxic materials.

- Shelving
- Cart.
- Emergency Shower
- Fume Treatment systems