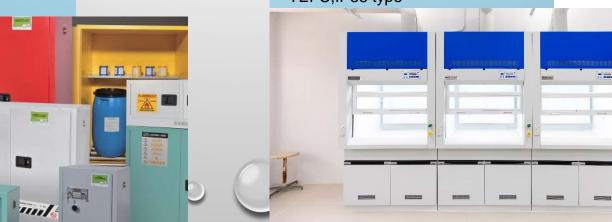

#### **Related Equipments**

-Storage Cabinets for Acid and Base. With and without ventilation.

-Storage Cabinets for In-flammable Chemicals

- Special Storage for Toxic materials.

- Shelving
- Cart.
- Emergency Shower
- Fume Treatment systems

### **STORAGE CHEMICAL**

## **CABINET WITH DUCT**

SPECIFICATION: STEEL EPOXY RELATED PRODUCT CABINET NON DUCT