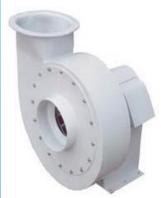

#### **Fume Hood**

-Fume hood can be made for all applications.

-Knock down or molded cabinet type.

Bench top or stand alone.

- Basic or walk-in.
- Special Large Size is possible.

#### **BLOWER AND CONTROL**

will -Case be Injection Molded PE, FPR -Impellor will Backbe ward, high pressure type, Injection Molded PP -Electronics control Programmable CPU with audible and visual alarm Motor will be TEFC types -Motor shall be industrial TEFC, IP55 type