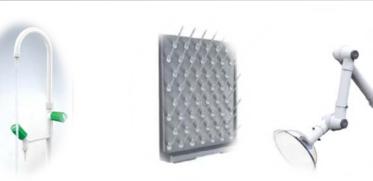

#### **Related Equipments**

-Storage Cabinets for Acid and Base. With and without ventilation.

-Storage Cabinets for In-flammable Chemicals

- Special Storage for Toxic materials.

- Shelving
- Cart.
- Emergency Shower
- Fume Treatment systems

- Pegboard

ACID A ACID A ACIDO AC

All Lorenza

- Stool.