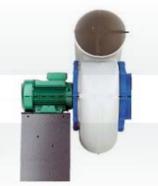

#### **BLOWER AND CONTROL**

will -Case be Injection Molded PE, FPR -Impellor will Backbe ward, high pressure type, Injection Molded PP -Electronics control Programmable CPU with audible and visual alarm Motor will be TEFC types -Motor shall be industrial TEFC, IP55 type