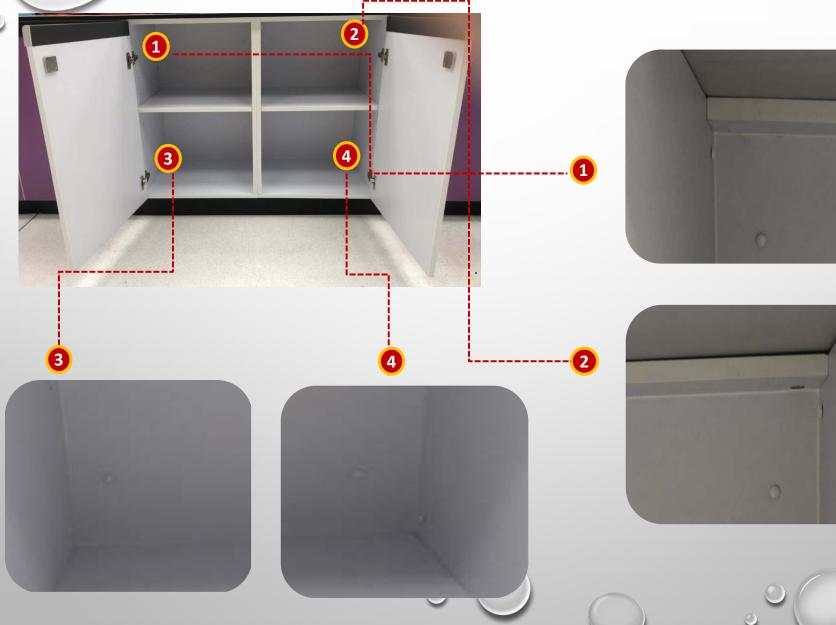

#### UNIT-COMPOSED SYSTEM

You can assemble the various modular units according to your requirements to get unlimited possibilities. All modular units can be composed to be any sizes of wall benches, central benches. The service units, fume cupboards, etc. can be easily integrated to the system.

#### **FLEXIBILITY and ADAPTABILITY**

You can easily assemble and disassemble our system to make new arrangements when required for different use of the lab. All fittings, such as service units, rack, etc. or any other additional parts can be easily fitted later on.

#### ASSEMBLING

The design also aims at easier and simpler assembly of components and pipe which reduces installation time and maintenance costs.