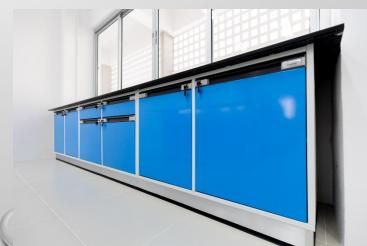

### **STORAGE CHEMICAL**

## **CABINET WITH DUCT**

SPECIFICATION: STEEL EPOXY RELATED PRODUCT CABINET NON DUCT