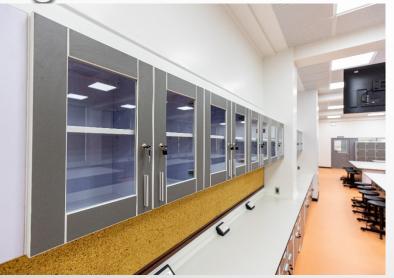

#### **Related Equipments**

-Storage Cabinets for Acid and Base. With and without ventilation.

-Storage Cabinets for In-flammable Chemicals

- Special Storage for Toxic materials.

- Shelving
- Cart.
- Emergency Shower
- Fume Treatment systems

#### **Fume Hood**

-Fume hood can be made for all applications.

-Knock down or molded cabinet type.

Bench top or stand alone.

- Basic or walk-in.
- Special Large Size is possible.