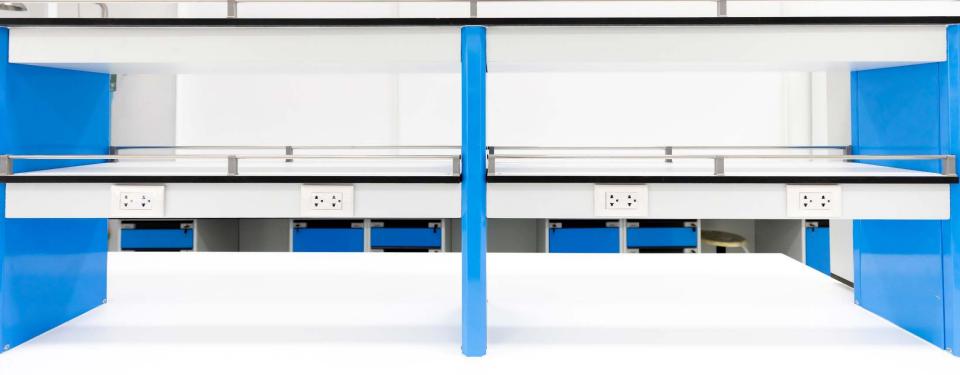

### Biotech & Scientific Furniture Lab

\*รอยต่อแผ่นหน้าโต๊ะ Seal joint กรณีหน้าโต๊ะยาวกว่า 3.60 เมตร

การลบมุมขอบหน้าโต๊ะ Slope edge on top

การเซาะร่องขอบใต้โต๊ะ Water drop edge

การปิดขอบ PVC PVC 2 mm. edge